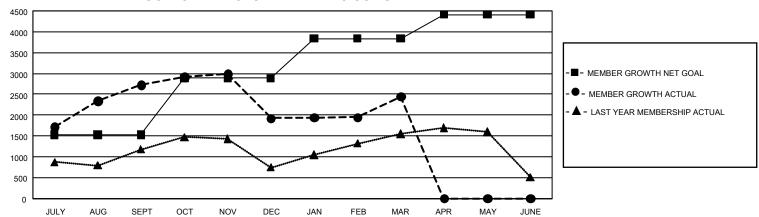

## GMT Constitutional Area 6, Group I

REPORT DOES NOT INCLUDE CLUBS IN UNDISTRICTED AREAS.

| Clubs                 |               |           |               | Members               |                         |                         |                                                    |
|-----------------------|---------------|-----------|---------------|-----------------------|-------------------------|-------------------------|----------------------------------------------------|
| RESULTS FOR 2022-2023 |               |           |               | RESULTS FOR 2022-2023 |                         |                         |                                                    |
| QUARTER               | NEW CLUB GOAL | NEW CLUBS | DROPPED CLUBS | QUARTER MEI           | MBER GROWTH NET<br>GOAL | MEMBER GROWTH<br>ACTUAL | DROPPED MEMBERS<br>ACTUAL (including<br>transfers) |
| JULY/AUG/SEPT         | 153           | 62        | 15            | JULY/AUG/SEPT         | 1523                    | 3,594                   | 731                                                |
| OCT/NOV/DEC           | 69            | 17        | 43            | OCT/NOV/DEC           | 1363                    | 1,537                   | 2,231                                              |
| JAN/FEB/MAR           | 48            | 25        | 23            | JAN/FEB/MAR           | 953                     | 1,395                   | 671                                                |
| APR/MAY/JUNE          | 9             | 0         | 0             | APR/MAY/JUNE          | 575                     | 0                       | 0                                                  |

## GOALS AND ACTUAL MEMBERS CUMULATIVE

| DROPPED CLUBS: 81 |       | 692 CLUBS OF 1,150 ADDED 1<br>OR MORE NEW MEMBERS | GENDER DISTRIBUTION             |                 |  |
|-------------------|-------|---------------------------------------------------|---------------------------------|-----------------|--|
|                   |       |                                                   | MALE                            | 27,020 (68.00%) |  |
|                   |       |                                                   | FEMALE                          | 12,708 (31.98%) |  |
| DROPPED MEMBERS   |       |                                                   | NON BINARY                      | 0 (0.00%)       |  |
| DECEASED          | 87    |                                                   | PREFER NOT TO ANSWER            | 10 (0.03%)      |  |
| CLUB CANCELLED    | 1,194 |                                                   | TOTAL FAMILY UNIT MEMBERS 21,74 |                 |  |
| OTHER             | 2,352 | CLICK HERE FOR                                    |                                 |                 |  |
| TOTAL             | 3,633 | <u>CUMULATIVE MEMBERSHIP</u><br><u>DATA</u>       | FAMILY MEMBERS PAYING HA        | LF DUES 13,459  |  |