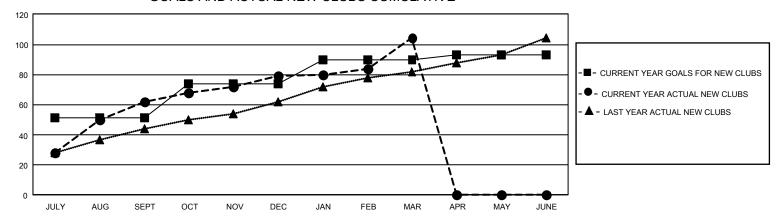

## GMT Constitutional Area 6, Group I

REPORT DOES NOT INCLUDE CLUBS IN UNDISTRICTED AREAS.

| Clubs                 |               |           |               | Members               |                         |                         |                                                    |
|-----------------------|---------------|-----------|---------------|-----------------------|-------------------------|-------------------------|----------------------------------------------------|
| RESULTS FOR 2022-2023 |               |           |               | RESULTS FOR 2022-2023 |                         |                         |                                                    |
| QUARTER               | NEW CLUB GOAL | NEW CLUBS | DROPPED CLUBS | QUARTER MEI           | MBER GROWTH NET<br>GOAL | MEMBER GROWTH<br>ACTUAL | DROPPED MEMBERS<br>ACTUAL (including<br>transfers) |
| JULY/AUG/SEPT         | 153           | 62        | 15            | JULY/AUG/SEPT         | 1523                    | 3,594                   | 731                                                |
| OCT/NOV/DEC           | 69            | 17        | 43            | OCT/NOV/DEC           | 1363                    | 1,537                   | 2,231                                              |
| JAN/FEB/MAR           | 48            | 25        | 23            | JAN/FEB/MAR           | 953                     | 1,395                   | 671                                                |
| APR/MAY/JUNE          | 9             | 0         | 0             | APR/MAY/JUNE          | 575                     | 0                       | 0                                                  |

## GOALS AND ACTUAL NEW CLUBS CUMULATIVE